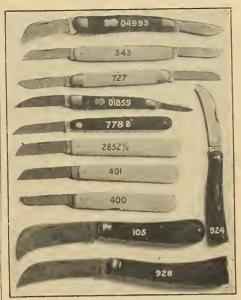

Each \$0.20 25 .25



For Planting Bulbs, Etc. Equipped with wooden handles.

No. 2180. Brass point, \$1.00.

No. 218. Iron point, 65c.

Parcel Post Weight, 1 lb.

## LOPPING SHEARS



Rhodes Lopping Shear

| ) |
|---|
|   |
| , |
|   |
| ) |
|   |
| , |
|   |
|   |
| ) |
|   |



## HEDGE SHEARS

American English P. P. Wt. 6½-inch, Ladies' 4 lbs. Each 101. 2.35 101. 2.65 3.50 101. 10-inch. . . 5 lbs. 101. 12-inch. . . 6 lbs. 4.00 3.00 4.00 4.50 Bolts and Nuts for hedge shears, 25c. Handles for Hedge Shears, 75c. per pair.

P. P. Weight on Handles, 2 lbs. per pair.

## BRUSH OR BRIAR HOOK

No. 43. Steel cutting blade; long handle. Price......\$1.50

## STEEL HEDGE KNIFE

For cutting heavy brush, shrubbery, hedges, etc. Made of the finest steel with a slight hook on blade. Each, \$2.75.



## HORTICULTURAL KNIVES

A good knife is an essential to every gardener and florist. Our stock consists of such styles that are practical and in de-mand. They are all of the best steel. Every one is guaranteed to be perfect.

| No.     | Blades      | Style Handle         | Each    |
|---------|-------------|----------------------|---------|
| 343     | 2 Saynor    | , brass lined, ivory | .\$3.75 |
| 727W    | 2 Brass l   | ined, white          | . 1.75  |
| 04993   | 2 Steel lin | ned, ebony           | . 1.75  |
| 400     | 1 Saynor    | , not lined, ivory   | . 3.75  |
| 401     | 1 Saynor    | , not lined, ivory   | . 3.50  |
| 28521/2 | 1 Not lin   | ed, bone             | . 1.25  |
| 928     | 1 English   | , steel lined, stag  | . 2.75  |
| 924     | 1 English   | , steel lined,